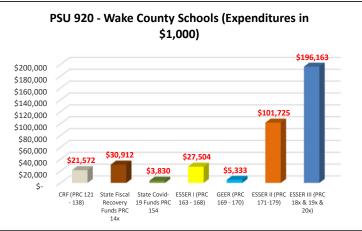

PSU 920 - Wake County Schools
=Y2020, FY2021, FY2022, FY2023 & 2024 District Expenditures by PRC - as of 02/29/2024

|            |                                                                                                                             | FY 2020      | FY 2021   | FY 2022      | FY 2023           | Expenditures       | Encumbran         |                    |                      |                    | %               |
|------------|-----------------------------------------------------------------------------------------------------------------------------|--------------|-----------|--------------|-------------------|--------------------|-------------------|--------------------|----------------------|--------------------|-----------------|
|            |                                                                                                                             | YTD          | YTD       | YTD          | YTD               | (as of             | ces               |                    | Total                | \$                 | Remaini         |
| PRC        | PRC Description                                                                                                             | Expenditures |           | Expenditures | Expenditures      | 02/29/2024)        | (as of            | Total Expenditures | Allotment            | Balance            | ng              |
| 121        | CRF - Summer Learning Program                                                                                               | -            | 5,599,192 | -            | -                 | -                  | -                 | 5,599,192          | 5,599,192            | -                  | 0.00%           |
| 122        | CRF - School Health Support Personnel                                                                                       | -            | 548,691   | 432,829      | -                 | _                  | _                 | 981,520            | 981,520              | _                  | 0.00%           |
| 123        | CRF - Remote Instruction                                                                                                    | -            | 314,409   | -            | -                 | _                  | _                 | 314,409            | 314,409              | _                  | 0.00%           |
| 124        | CRF - Student Computers and Devices                                                                                         | -            | 3,321,872 | -            | -                 | -                  | -                 | 3,321,872          | 3,321,872            | _                  | 0.00%           |
| 125        | CRF - School Nutrition                                                                                                      | 4,087,201    | 127,754   | 104,941      | -                 | -                  | -                 | 4,319,897          | 4,319,897            | -                  | 0.00%           |
| 126        | CRF - Personnel Computers and Devices                                                                                       | -            | 586,197   | -            | -                 | -                  | -                 | 586,197            | 586,197              | -                  | 0.00%           |
| 127        | CRF - Connectivity School Buses                                                                                             | -            | -         | -            | -                 | -                  | -                 | -                  | -                    | -                  |                 |
| 128        | CRF - Connectivity Student Mobile Internet Access                                                                           | -            | 856,950   | -            | -                 | -                  | -                 | 856,950            | 856,950              | -                  | 0.00%           |
| 129        | CRF - Learning Management System                                                                                            | -            | -         | -            | -                 | -                  | -                 | -                  | -                    | -                  |                 |
| 132        | CRF - Exceptional Children Extended School Year Grant                                                                       | -            | 3,106,258 | 600,968      | -                 | -                  | -                 | 3,707,226          | 3,707,226            | -                  | 0.00%           |
| 133        | CRF - Extended Learning and Integrated Student Support (ELISS)                                                              | -            | -         | -            | -                 | -                  | -                 | -                  | -                    | -                  |                 |
| 134        | CRF - Low Wealth Counties Supplemental Funding                                                                              | -            | -         | -            | -                 | -                  | -                 | -                  | -                    | -                  |                 |
| 135        | CRF - Cybersecurity                                                                                                         | -            | 268,346   | -            | -                 | -                  | -                 | 268,346            | 268,346              | -                  | 0.00%           |
| 136        | CRF - Direct Appropriations                                                                                                 | -            | -         | -            | -                 | -                  | -                 | -                  | -                    | -                  |                 |
| 137        | CRF - Personal Protective Equipment (PPE)                                                                                   | -            | 1,483,411 | -            | -                 | -                  | -                 | 1,483,411          | 1,483,411            | -                  | 0.00%           |
| 138        | CRF - Gaggle Safety Equipment                                                                                               | -            | 132,610   | -            | -                 | -                  | -                 | 132,610            | 132,610              | -                  | 0.00%           |
| 140        | State Fiscal Recovery Fund - School Bus Safety Pilot Program                                                                | -            | -         | -            | -                 | -                  | -                 | -                  | -                    | -                  |                 |
| 141        | State Fiscal Recovery Fund - Premium Pay Bonus                                                                              | -            | -         | 30,911,932   | -                 | -                  | -                 | 30,911,932         | 30,911,932           | -                  | 0.00%           |
| 142        | State Fiscal Recovery Fund - Crosby Scholars                                                                                | -            | -         | -            | -                 | -                  | -                 | -                  | -                    | -                  |                 |
| 154        | State Covid-19 Supplemental Funds                                                                                           | 3,829,817    | -         | -            | -                 | -                  | -                 | 3,829,817          | 3,829,817            | -                  | 0.00%           |
| 163        | ESSER I - CARES Act-K12 Emergency Relief                                                                                    | -            | 2,858,886 | 21,483,489   | 232,749           | -                  | -                 | 24,575,124         | 24,575,124           | -                  | 0.00%           |
| 164        | ESSER I - Public School Unit Supplemental Funding                                                                           | -            | -         | -            | -                 | -                  | -                 | -                  | -                    | -                  |                 |
| 165        | ESSER I - Digital Curricula                                                                                                 | -            | -         | 1,160,159    | -                 | -                  | -                 | 1,160,159          | 1,160,159            | -                  | 0.00%           |
| 166        | ESSER I - Learning Management System                                                                                        | -            | -         | 545,138      | -                 | -                  | -                 | 545,138            | 545,138              | -                  | 0.00%           |
| 167        | ESSER I - Exceptional Children Grants                                                                                       | -            | -         | 377,293      | 496,234           | -                  | -                 | 873,527            | 873,527              | -                  | 0.00%           |
| 168        | ESSER I - Innovative Childcare & Remote Extended Support (ICARES)                                                           | -            | 117,468   | 232,532      | -                 | -                  | -                 | 350,000            | 350,000              | -                  | 0.00%           |
| 169        | GEER - Specialized Instructional Support Personnel for Covid-19 Response                                                    | -            | 2,308,338 | 1,374,636    | -                 | -                  | -                 | 3,682,974          | 3,682,974            | -                  | 0.00%           |
| 170        | GEER - Supplemental Instructional Services                                                                                  | -            | 127,645   | 1,252,985    | 269,780           | -                  | -                 | 1,650,410          | 1,650,410            | -                  | 0.00%           |
| 171        | ESSER II - Supplemental-K12 Emergency Relief Fund                                                                           | -            | 62,298    | 60,570,456   | 35,224,909        | 330,821            | -                 | 96,188,484         | 96,189,387           | 903                | 0.00%           |
| 172        | ESSER II - Public School Unit Supplemental Funding                                                                          | -            | -         | -            |                   |                    | -                 | <del>-</del>       | <del>.</del>         | -                  |                 |
| 173        | ESSER II - Supplemental Contracted Instructional Support Funding                                                            | -            | -         | 24,500       | 699,749           | 315,110            | -                 | 1,039,359          | 1,039,359            | -                  | 0.00%           |
| 174        | ESSER II - State-Wide School Nutrition Program                                                                              | -            | -         | 1,034,945    | (0)               | -                  | -                 | 1,034,945          | 1,034,945            | -                  | 0.00%           |
| 175        | ESSER II - Extended Learning and Integrated Student Support Grant (ELISS)                                                   | -            | -         | -            |                   | <del>.</del>       | -                 |                    | <del>.</del>         | -                  |                 |
| 176        | ESSER II - Summer Learning Loss_Summer Bridge                                                                               | -            | -         |              | 62,603            | 1,562,616          | -                 | 1,625,220          | 1,625,381            | 162                | 0.01%           |
| 177        | ESSER II - Summer Career Accelerator Program                                                                                | -            | -         | 15,838       | 593,147           | 1,021,173          | -                 | 1,630,157          | 1,630,157            | -                  | 0.00%           |
| 178        | ESSER II - Competency-based assessment                                                                                      | -            | -         | 197,065      | 10,254            |                    |                   | 207,319            | 207,319              | -                  | 0.00%           |
| 181        | ESSER III - K-12 Emergency Relief Fund                                                                                      | -            | -         | 83,481,678   | 55,142,398        | 32,614,874         | 1,566,535         | 172,805,485        | 215,922,743          | 43,117,257         | 19.97%          |
| 182        | ESSER III - K-12 Public School Unit Supplemental Funding                                                                    | -            | -         | -            | -                 | -                  | -                 | -                  | -                    | -                  |                 |
| 183        | ESSER III - ARP Homeless I                                                                                                  | -            | -         | -            | -                 | -                  | -                 | -                  | -                    | -                  | 00.000/         |
| 184        | ESSER III - ARP Homeless II                                                                                                 | -            | -         | 1,748        | 51,278            | 235,238            | 625,936           | 914,200            | 1,298,569            | 384,369            | 29.60%          |
| 185        | ESSER III - ARP IDEA 611 Grant to States                                                                                    | -            | -         | 501,659      | 5,786,093         | 230,196            | -                 | 6,517,948          | 6,518,561            | 613                | 0.01%<br>0.00%  |
| 186        | ESSER III - ARP IDEA Preschool Grant                                                                                        | -            | -         | 124,920      | 261,537           | 51,045             | -                 | 437,502            | 437,502              | -                  | 0.00%           |
| 187        | ESSER III - ARP IDEA Coordinated Early Intervening Services (CEIS)                                                          | -            | -         | -            |                   | -                  | -                 | -                  |                      | - 0.050.400        | 70.000/         |
| 188        | ESSER III - ARP Summer Career Accelerator Programs                                                                          | -            | -         | -            | 106,592           | 109,483            | 992,703           | 1,208,778          | 4,064,968            | 2,856,190          | 70.26%          |
| 189        | ESSER III - ARP Math Enrichment Programs                                                                                    | -            | -         | -            | 41,836            | 724,775            | 130,938           | 897,549            | 3,724,360            | 2,826,811          | 75.90%          |
| 190        | ESSER III - ARP NC Presecool Pyramid Expansion                                                                              | -            | -         | -            | - 02.744          | -                  | -                 | 400.053            | 90,466               | 90,466             |                 |
| 191<br>192 | ESSER III - ARP Grants for Identification & Location of Missing Students ESSER III - ARP Cyberbullying & Suicide Prevention | -            | -         | -            | 93,744<br>326,921 | 180,809<br>868,950 | 221,500<br>16,200 | 496,053            | 496,053<br>1,667,405 | 455.334            | 0.00%<br>27.31% |
| 192        | ESSER III - ARP Cyberbuilying & Suicide Prevention ESSER III - ARP Gaggle                                                   | -            | -         | -            | 326,921           | 868,950            | 10,200            | 1,212,071          | , ,                  | 455,334<br>521,063 |                 |
| 193        | ESSER III - ARP Gaggie ESSER III - ARP Career & Technical Education-Hospitality                                             | -            | -         | -            | 462               | 1,796              | -                 | -<br>2,259         | 521,063<br>21,847    | 19,588             |                 |
| 194        | ESSER III - ARP Career & Technical Education-Hospitality ESSER III - ARP Leadership Institute                               | _            | -         | -            | 93,893            | 9,227              | -                 | 103,120            | 21,847<br>146,426    | 43,306             |                 |
| 196        | ESSER III - ARP STEM Pilot Program                                                                                          |              | <u>-</u>  | -            | 791,952           | 9,221              | -                 | 791,952            | 792,000              | 43,306             |                 |
| 197        | ESSER III - ARP Failure Free Reading                                                                                        | Ī .          | -         | -            | 791,952           | -                  | -                 | 791,952            | 792,000              | -                  | 0.01%           |
| 191        | LOOLIN III - AINI I allule Free Incauling                                                                                   | 1 - 1        | -         | -            | · -               | -                  | -                 | i - 1              | - 1                  | -                  | 1 1             |