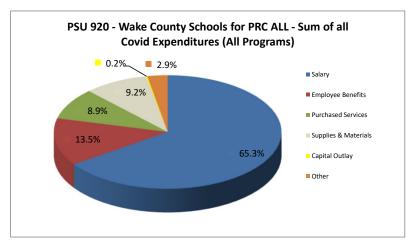

PRC ALL - Sum of all Covid Expenditures (All Programs)
FY2020, FY2021, FY2022, FY2023 & 2024 District Expenditures by PSU and Object Code as of 02/29/2024

| Object | Category / Object Code Description                                   | FY 2020<br>YTD Expenditures | FY 2021<br>YTD Expenditures | FY 2022<br>YTD Expenditures | FY 2023<br>YTD Expenditures | FY 2024 YTD Expenditures<br>(as of 02/29/2024) | FY 2024<br>Encumbrances<br>(as of 02/29/2024) | Total<br>Expenditures | %<br>Total |
|--------|----------------------------------------------------------------------|-----------------------------|-----------------------------|-----------------------------|-----------------------------|------------------------------------------------|-----------------------------------------------|-----------------------|------------|
| Salary |                                                                      | •                           |                             | •                           |                             |                                                | •                                             |                       | •          |
| 111    | Superintendent                                                       | -                           | -                           | -                           | -                           | -                                              | -                                             | -                     | 0.009      |
| 112    | Associate and Deputy Superintendent                                  | -                           | -                           | -                           | -                           | -                                              | -                                             | -                     | 0.009      |
| 113    | Director and/or Supervisor                                           | -                           | -                           | 143,549                     | 718,683                     | 305,013                                        | -                                             | 1,167,245             | 0.30%      |
| 114    | Principal/Headmaster                                                 | -                           | -                           | -                           | -                           | -                                              | -                                             | -                     | 0.009      |
| 115    | Finance Officer                                                      | -                           | -                           | -                           | -                           | -                                              | -                                             | -                     | 0.009      |
| 116    | Assistant Principal (Non-teaching)                                   | -                           | 31,080                      | 1,567,279                   | (330)                       | 7,544                                          | -                                             | 1,605,574             | 0.419      |
| 117    | Other Assistant Principal Assignment                                 | -                           | -                           | 12,825                      | -                           | -                                              | -                                             | 12,825                | 0.009      |
| 118    | Assistant Superintendent                                             | -                           | -                           | -                           | -                           | -                                              | -                                             | -                     | 0.009      |
| 121    | Teacher                                                              | -                           | 901,148                     | 19,635,878                  | 16,146,366                  | 8,920,099                                      | -                                             | 45,603,491            | 11.789     |
| 122    | Interim Teacher – (Paid at Non-certified Rate)                       | -                           | _                           | -                           | 455                         | -                                              | -                                             | 455                   | 0.009      |
| 123    | JROTC Teacher                                                        | -                           | _                           | -                           | -                           | _                                              | -                                             | _                     | 0.009      |
| 124    | Foreign Exchange (VIF)                                               | -                           | 27,125                      | -                           | -                           | _                                              | _                                             | 27,125                | 0.019      |
| 125    | New Teacher Orientation                                              | -                           | , - ·                       | 2,498                       | -                           | 907                                            | _                                             | 3,405                 | 0.009      |
| 126    | Extended Contracts                                                   | -                           | 49,950                      | 17,980,018                  | =                           | 326,015                                        | _                                             | 18,355,983            | 4.749      |
| 127    | Master Teacher                                                       | -                           | -                           | -                           | -                           | -                                              | _                                             | -                     | 0.009      |
|        | Re-employed Retired Teacher - Exempt from the                        |                             |                             |                             |                             |                                                |                                               |                       | 0.007      |
| 128    | Earnings Cap                                                         | _                           | _                           | _                           | _                           | _                                              | _                                             | _                     | 0.00%      |
|        | Above the Scale Salary (SBA)                                         | _                           | 66                          | 19,822                      | _                           | _                                              | _                                             | 19,888                | 0.019      |
|        | Above the Scale Salary (Other than SBA)                              | _                           | 00                          | 371,144                     | _                           | _                                              | _                                             | 371,144               | 0.109      |
| 131    | Instructional Support I - Regular Teacher Pay Scale                  | -                           | 1,363,748                   | 6,479,090                   | 5,448,693                   | 3,980,690                                      | -                                             | 17,272,221            | 4.46%      |
| 132    | Instructional Support II - Advanced Pay Scale                        | -                           | 1,303,740                   | 0,479,090                   | 3,440,093                   | 3,900,090                                      | -                                             | 11,212,221            | 0.00%      |
| 133    | Psychologists                                                        | -                           | -                           | 534,348                     | 576,452                     | 470,908                                        | -                                             | 1,581,708             | 0.007      |
| 134    | Teacher Mentor                                                       | -                           | -                           | 534,346                     | 576,452                     | 470,906                                        | -                                             | 1,561,706             | 0.419      |
|        |                                                                      | -                           | - 211 641                   | 1 652 405                   | 100.756                     | 99,851                                         | -                                             | 0.450.740             | 0.56%      |
| 135    | Instructional Facilitators                                           | -                           | 211,641                     | 1,653,495                   | 188,756                     | ·                                              | -                                             | 2,153,743             |            |
| 141    | Teacher Assistant - Other                                            | -                           | -                           | - 2740 445                  | 4 000 004                   | - 00.005                                       | -                                             | 4 000 504             | 0.00%      |
| 142    | Teacher Assistant - NCLB                                             | -                           | 1,800                       | 3,712,145                   | 1,098,301                   | 88,285                                         | -                                             | 4,900,531             | 1.279      |
| 143    | Tutor (Within the instructional day)                                 | -                           | . <del>.</del>              | -                           | -                           | 1,523                                          | -                                             | 1,523                 | 0.009      |
| 144    | Interpreter, Braillist, Translator, Education Interpreter            | -                           | 1,014                       | -                           |                             | -                                              | -                                             | 1,014                 | 0.009      |
| 145    | Therapist                                                            | -                           |                             |                             | 116,692                     |                                                | -                                             | 116,692               | 0.039      |
| 146    | Specialist (School-Based)                                            | -                           | 115,475                     | 257,194                     | (0)                         | 27,035                                         | -                                             | 399,704               | 0.10%      |
| 147    | Monitor                                                              | -                           | -                           | -                           | -                           | -                                              | -                                             | -                     | 0.00%      |
| 148    | Non-Certified Instructor                                             | -                           | -                           | 2,550,630                   | 4,457,874                   | 3,171,938                                      | -                                             | 10,180,442            | 2.63%      |
| 149    | School Resource Officer                                              | -                           | -                           | -                           | -                           | -                                              | -                                             | -                     | 0.009      |
| 151    | Office Support                                                       | -                           | -                           | 499,014                     | 26,820                      | 18,764                                         | -                                             | 544,599               | 0.149      |
| 152    | Technician                                                           | -                           | -                           | -                           | -                           | -                                              | -                                             | -                     | 0.009      |
| 153    | Administrative Specialist (Central Support)                          | 41,504                      | (1,497)                     | 383,058                     | 567,382                     | -                                              | -                                             | 990,447               | 0.26%      |
| 162    | Substitute Teacher - Regular Teacher Absence                         | -                           | -                           | 407,294                     | 287,955                     | 156,916                                        | -                                             | 852,165               | 0.229      |
| 163    | Substitute Teacher - Staff Development Absence                       | -                           | -                           | -                           | 1,880                       | 6,975                                          | -                                             | 8,855                 | 0.00%      |
| 164    | Substitute Teacher - Full-Time Non-Certified                         | -                           | _                           | -                           | -                           | _                                              | _                                             | _                     | 0.00%      |
| 165    | Substitute - Non-Teaching                                            | -                           | _                           | 8,498                       | 19,200                      | _                                              | _                                             | 27,698                | 0.019      |
| 166    | Development Absence)                                                 | _                           | _                           | -                           | -                           | 9,505                                          | _                                             | 9,505                 | 0.009      |
| 100    | Teacher Assistant Salary When Substituting (Regular                  | -                           | -                           | -                           | -                           | 9,303                                          | -                                             | 9,505                 | 0.007      |
| 167    | Teacher Assistant Salary When Substituting (Regular Teacher Absence) |                             |                             | 20,319                      | 26 244                      | 2,549                                          |                                               | 59,179                | 0.02%      |
| 171    | Driver                                                               | 147.044                     | -                           |                             | 36,311                      | 2,549<br>165,830                               | -                                             | ,                     | 0.029      |
| 171    | Driver Overtime                                                      | 147,244                     | -                           | 1,022,224                   | -                           | 1,681                                          | -                                             | 1,335,298             |            |
|        |                                                                      | -                           | -                           | 3,125                       | -                           | •                                              | -                                             | 4,806                 | 0.009      |
| 173    | Custodian                                                            | 4 007 004                   | -                           | 4.007.005                   | -                           | -                                              | -                                             | 0.400.057             | 0.009      |
| 174    | Cafeteria Workers                                                    | 1,387,004                   | 35,418                      | 1,007,235                   | -                           | -                                              | -                                             | 2,429,657             | 0.639      |
| 175    | Skilled Trades                                                       | -                           | -                           | -                           | -                           | -                                              | -                                             | - 007.400             | 0.009      |
| 176    | Manager                                                              | 777,349                     | 29,778                      | -                           | -                           | -                                              | -                                             | 807,128               | 0.219      |
| 177    | Work Study Student                                                   | -                           | -                           | -                           | -                           | -                                              | -                                             | -                     | 0.00%      |
| 178    | Day Care/Before/After School Care Staff                              | -                           | -                           | -                           | -                           | -                                              | -                                             | -                     | 0.00%      |
| 180    | Bonus Pay (Not Subject to Retirement)                                |                             |                             | 95,493,945                  | 25,058,126                  |                                                |                                               | 120,552,071           | 31.15%     |

PSU 920 - Wake County Schools
PRC ALL - Sum of all Covid Expenditures (All Programs)
FY2020, FY2021, FY2022, FY2023 & 2024 District Expenditures by PSU and Object Code as of 02/29/2024

| Objec | t Category / Object Code Description              | FY 2020          | FY 2021          | FY 2022          | FY 2023          | FY 2024 YTD Expenditures | FY 2024                            | Total          | %     |
|-------|---------------------------------------------------|------------------|------------------|------------------|------------------|--------------------------|------------------------------------|----------------|-------|
|       |                                                   | YTD Expenditures | YTD Expenditures | YTD Expenditures | YTD Expenditures | (as of 02/29/2024)       | Encumbrances<br>(as of 02/29/2024) | Expenditures   | Total |
| 181   | Supplement/Supplementary Pay                      | -                | 246,457          | 5,247,861        | 4,305,247        | 2,957,201                | -                                  | 12,756,766     | 3.309 |
| 182   | Employee Allowances Taxable                       | -                | -                | -                |                  | -                        | -                                  | -              | 0.009 |
| 183   | Bonus Pay (Subject to Retirement)                 |                  | <del>-</del>     | -                | 4,079,000        | 917,300                  | -                                  | 4,996,300      | 1.299 |
| 187   | Salary Differential                               | 128,885          | 101,210          | -                | -                | -                        | -                                  | 230,095        | 0.069 |
| 191   | Curriculum Development Pay                        | -                | 147,613          | 270,059          | -                | 16,240                   | -                                  | 433,911        | 0.119 |
| 192   | Additional Responsibility Stipend                 | -                | 493,903          | 1,092,209        | 54,342           | 687,142                  | -                                  | 2,327,596      | 0.60  |
| 193   | Mentor Pay Stipend                                | -                | -                | -                | -                | -                        | -                                  | -              | 0.00  |
| 194   | State-Designated Stipend                          | -                | -                | -                | -                | -                        | -                                  | -              | 0.00  |
| 195   | Planning Period Stipend                           | -                | -                | -                | -                | -                        | -                                  | -              | 0.00  |
| 196   | Staff Development Participant Pay                 | -                | 52,788           | -                | -                | -                        | -                                  | 52,788         | 0.01  |
| 197   | Staff Development Instructor                      | -                | 37,249           | -                | -                | -                        | -                                  | 37,249         | 0.01  |
| 198   | Tutorial Pay                                      | -                | -                | 347,286          | 134,941          | 65,951                   | -                                  | 548,178        | 0.14  |
| 199   | Overtime Pay                                      | 6,027            | -                | -                | -                | 97,506                   | -                                  | 103,533        | 0.03  |
|       | Subtotal:                                         | \$ 2,488,013 \$  | 3,845,964        | 160,722,042 \$   | 63,323,147       | \$ 22,503,367            | \$ -                               | \$ 252,882,533 | 65.34 |
|       | oyee Benefits                                     |                  |                  |                  |                  |                          |                                    |                |       |
| 211   | Employer's Social Security Cost- Regular          | 180,604          | 305,822          | 11,874,469       | 4,621,052        | 1,661,334                | -                                  | 18,643,279     | 4.82  |
| 221   | Employer's Retirement Cost - Regular              | 480,743          | 763,073          | 8,465,253        | 8,828,380        | 5,238,564                | -                                  | 23,776,013     | 6.14  |
| 229   | Other Retirement Cost                             | -                | -                | -                | -                | -                        | -                                  | -              | 0.00  |
| 231   | Employer's Hospitalization Insurance              | 469,804          | 154,281          | 3,303,026        | 3,323,581        | 1,781,805                | -                                  | 9,032,497      | 2.33  |
| 232   | Employer's Workers' Comp Insurance Cost           | -                | 7,725            | 167,512          | 177,484          | 112,101                  | -                                  | 464,822        | 0.12  |
| 233   | Employer's Unemployment Insurance Cost            | -                | -                | -                | -                | -                        | -                                  | -              | 0.00  |
| 234   | Employer's Dental Insurance Cost                  | -                | 5,952            | 141,349          | 144,285          | 78,581                   | -                                  | 370,166        | 0.10  |
| 235   | Employer's Life Insurance Cost                    | -                | -                | -                | -                | -                        | -                                  | -              | 0.00  |
| 239   | Other Insurance Cost                              | -                | -                | -                | -                | -                        | -                                  | -              | 0.00  |
| 184   | Longevity Pay                                     | 4,362            | -                | 8,702            | 28,688           | 7,398                    | -                                  | 49,149         | 0.01  |
| 185   | Bonus Leave Payoff                                | -                | -                | -                | -                | -                        | -                                  | -              | 0.00  |
| 186   | Short Term Disability Pay - Beyond Six Months     | -                | -                | -                | -                | -                        | -                                  | -              | 0.00  |
| 188   | Annual Leave Payoff                               | -                | -                | -                | -                | -                        | -                                  | -              | 0.00  |
| 189   | Short Term Disability Pay – First Six Months      | -                | -                | -                | 11,996           | 22,625                   | -                                  | 34,621         | 0.01  |
|       | Subtotal:                                         | \$ 1,135,512 \$  | 1,236,852        | 23,960,310 \$    | 17,135,466       | \$ 8,902,408             | \$ -                               | \$ 52,370,548  | 13.53 |
|       | ased Services                                     |                  |                  |                  |                  |                          | . ===                              |                |       |
| 311   | Contracted Services                               | 1,391,578        | 2,517,526        | 1,861,951        | 1,564,570        | 2,161,389                | 1,705,481                          | 11,202,496     | 2.89  |
| 312   | Workshop Expenses                                 | -                | 114,545          | 5,759            | 133,497          | 8,488                    | 165,188                            | 427,478        | 0.11  |
| 313   | Advertising Cost                                  |                  | <del>-</del>     | -                |                  | -                        | -                                  | <del>-</del>   | 0.00  |
| 314   | Printing and Binding Fees                         | 3,225            | 281,310          | -                | 5,500            | -                        | -                                  | 290,035        | 0.07  |
| 315   | Reproduction Costs                                | -                | -                | -                | -                | -                        | -                                  | -              | 0.00  |
| 316   | Commercial Driver's License Medical Exam Expenses | -                | -                | -                | -                | -                        | -                                  | -              | 0.00  |
| 317   | Psychological Contract Services                   | -                | 182,115          | 356,115          | 7,450            | -                        | -                                  | 545,680        | 0.14  |
| 318   | Speech and Language Contracted Services           | -                | -                | 73,494           | -                | -                        | -                                  | 73,494         | 0.02  |
| 319   | Other Professional/Technical Contract Services    | -                | -                | -                | -                | -                        | -                                  | -              | 0.00  |
| 321   | Public Utilities - Electric Services              | -                | -                | -                | 5,300,000        | -                        | -                                  | 5,300,000      | 1.37  |
| 322   | Public Utilities - Natural Gas                    | -                | -                | -                | -                | -                        | -                                  | -              | 0.00  |
| 323   | Public Utilities - Water/Sewer                    | -                | -                | -                | 200,000          | -                        | -                                  | 200,000        | 0.05  |
| 324   | Waste Management                                  | -                | -                | 225,379          | 225,034          | -                        | -                                  | 450,413        | 0.12  |
|       | Contracted Repairs and Maintenance – Land and     |                  |                  |                  |                  |                          |                                    |                |       |
| 325   | Buildings                                         | -                | -                | 8,260,636        | 4,800,675        | 848,931                  | 329,051                            | 14,239,292     | 3.68  |
| 326   | Contracted Repairs and Maintenance - Equipment    | -                | -                | -                | -                | -                        | -                                  | -              | 0.00  |
| 327   | Rentals/Leases                                    | -                | -                | -                | -                | -                        | -                                  | -              | 0.00  |
| 329   | Other Property Services                           | -                | -                | -                | -                | -                        | -                                  | -              | 0.00  |
| 331   | Pupil Transportation - Contracted                 | -                | -                | -                | 144,291          | 207,657                  | -                                  | 351,948        | 0.09  |
| 332   | Travel Reimbursement                              | 2,452            | (133)            | -                | 609              | 843                      | -                                  | 3,770          | 0.00  |
| 333   | Field Trips                                       | -                | -                | -                | 47,088           | 41,835                   | -                                  | 88,923         | 0.02  |
| 341   | Telephone                                         | -                | -                | _                | -                | -                        | -                                  | -              | 0.009 |
| 342   | Postage                                           | -                | _                | -                | -                | -                        | _                                  | _              | 0.009 |
| J-12  |                                                   | ·                | _                | _                | _                | _                        | _                                  | =              | 0.00  |

PSU 920 - Wake County Schools
PRC ALL - Sum of all Covid Expenditures (All Programs)
FY2020, FY2021, FY2022, FY2023 & 2024 District Expenditures by PSU and Object Code as of 02/29/2024

| Objec  | t Category / Object Code Description                    | FY 2020          | FY 2021                                 | FY 2022          | FY 2023          | FY 2024 YTD Expenditures | FY 2024                                 | Total         | %      |
|--------|---------------------------------------------------------|------------------|-----------------------------------------|------------------|------------------|--------------------------|-----------------------------------------|---------------|--------|
|        |                                                         | YTD Expenditures | YTD Expenditures                        | YTD Expenditures | YTD Expenditures | (as of 02/29/2024)       | Encumbrances<br>(as of 02/29/2024)      | Expenditures  | Total  |
| 343    | Telecommunications Services                             | -                | -                                       | -                | -                | -                        | -                                       | -             | 0.00%  |
| 344    | Mobile Communication Costs                              | -                | -                                       | -                | -                | -                        | -                                       | -             | 0.00%  |
| 345    | Security Monitoring                                     | -                | -                                       | -                | -                | -                        | -                                       | -             | 0.00%  |
| 351    | Tuition Reimbursements                                  | -                | -                                       | 1,203,006        | 82,425           | 89,487                   | -                                       | 1,374,918     | 0.36%  |
| 352    | Employee Education Reimbursement                        | -                | -                                       | -                | -                | -                        | -                                       | -             | 0.00%  |
| 353    | Certification/Licensing Fees                            | -                | -                                       | -                | 28,275           | 10,575                   | -                                       | 38,850        | 0.01%  |
|        | Subtotal: \$                                            | 1,397,255 \$     | 3,095,364 \$                            | 11,986,340       | 12,539,414       | \$ 3,369,204             | \$ 2,199,719                            | \$ 34,587,295 | 8.94%  |
|        | ies & Materials                                         | 0.554            | 0.504.054                               | 4.070.400        | 0.005.005        | 0.044.447                | 050.700                                 | 40 400 504    | 4 770/ |
| 411    | Supplies and Materials                                  | 6,554            | 8,531,054                               | 4,678,432        | 2,985,365        | 2,011,417                | 253,760                                 | 18,466,581    | 4.77%  |
| 413    | Other Textbooks                                         | -                | -                                       | -                | -                | -                        | -                                       | -             | 0.00%  |
| 414    | Library Books (Regular and Replacement)                 | -                | -                                       | 585,948          | 17,492           | -                        | 26,472                                  | 629,912       | 0.16%  |
| 415    | Community College/University Textbooks                  | -                |                                         |                  | <del>.</del>     |                          | -                                       |               | 0.00%  |
| 418    | Computer Software and Supplies                          | -                | 413,826                                 | 785,320          | 1,051,109        | 3,144                    | -                                       | 2,253,398     | 0.58%  |
| 421    | Fuel for Facilities                                     | -                | -                                       | -                | -                | -                        | -                                       | -             | 0.00%  |
|        | Repair Parts, Materials, and Related Labor, Grease, and |                  |                                         |                  |                  |                          |                                         |               |        |
| 422    | Anti-Freeze                                             |                  | -                                       | 415,677          | 1,000,128        | 557,768                  | 7,149                                   | 1,980,722     | 0.51%  |
| 423    | Gas/Diesel Fuel                                         | 139,351          | -                                       | -                | -                | -                        | -                                       | 139,351       | 0.04%  |
| 424    | Oil                                                     | -                | -                                       | -                | -                | -                        | -                                       | -             | 0.00%  |
| 425    | Tires and Tubes                                         | -                | -                                       | -                | -                | -                        | -                                       | -             | 0.00%  |
| 451    | Food Purchase                                           | 247,554          | (101,858)                               | -                | 556              | 5,252                    | -                                       | 151,505       | 0.04%  |
| 452    | USDA Commodity Foods                                    | -                | -                                       | -                | -                | -                        | -                                       | -             | 0.00%  |
| 453    | Food Processing Supplies                                | 54,024           | -                                       | 104,941          | -                | -                        | -                                       | 158,965       | 0.04%  |
| 459    | Other Food Purchases                                    | -                | -                                       | -                | -                | 61,686                   | 407,734                                 | 469,419       | 0.12%  |
| 461    | Furniture and Equipment - Inventoried                   | -                | -                                       | 25,215           | 39,611           | 5,453                    | 93,938                                  | 164,217       | 0.04%  |
| 462    | Computer Equipment - Inventoried                        | -                | 4,682,777                               | 6,274,920        | 9,755            | 3,907                    | 29,242                                  | 11,000,602    | 2.84%  |
| 471    | Sales and Use Tax Expense                               | -                | -                                       | -                | -                | -                        | -                                       | -             | 0.00%  |
| 472    | Sales and Use Tax Refund                                | -                |                                         |                  | <u> </u>         |                          | · · · · · · · · · · · · · · · · · · ·   | <u> </u>      | 0.00%  |
| Canita | Subtotal: \$                                            | 447,483 \$       | 13,525,799 \$                           | 12,870,452       | 5,104,016        | \$ 2,648,628             | \$ 818,295                              | \$ 35,414,672 | 9.15%  |
| 522    | General Contract                                        | _                | _                                       | _                | _                | _                        | _                                       | _             | 0.00%  |
| 523    | HVAC Contract                                           | _                | _                                       | _                | _                | _                        | _                                       | _             | 0.00%  |
| 524    | Electrical Contract                                     | _                | _                                       | _                | _                | _                        | _                                       | _             | 0.00%  |
| 525    | Plumbing Contract                                       | _                | _                                       | _                | _                | _                        | _                                       | _             | 0.00%  |
| 526    | Architects Fees                                         | -                | -                                       | -                | _                | -                        | _                                       | _             | 0.00%  |
| 527    | Constructions Management Contracts                      | -                | -                                       | -                | _                | -                        | _                                       | _             | 0.00%  |
| 529    | Miscellaneous Contracts & Other                         | -                | -                                       | -                | _                | -                        | _                                       | _             | 0.00%  |
| 532    | Improvements to Existing Sites                          | _                | _                                       | _                | _                | _                        | _                                       | _             | 0.00%  |
| 541    | Purchase of Furniture & Equipment - Capitalized         | _                | 32,963                                  | 55,727           | _                | 10,795                   | 537,656                                 | 637,141       | 0.16%  |
| 542    | Purchase of Computer Hardware - Capitalized             | _                | -                                       | -                | _                | -                        | -                                       | -             | 0.00%  |
| 551    | Purchase of Vehicles                                    | _                | _                                       | _                | _                | _                        | _                                       | _             | 0.00%  |
| 552    | License and Title Fees                                  | _                | _                                       | _                | _                | _                        | _                                       | _             | 0.00%  |
| 002    | Subtotal:                                               | \$ - \$          | 32,963 \$                               | 55,727           | \$ -             | \$ 10,795                | \$ 537,656                              | \$ 637,141    | 0.16%  |
| Other  |                                                         |                  | ,,,,,,,,,,,,,,,,,,,,,,,,,,,,,,,,,,,,,,, |                  |                  |                          | , ,,,,,,,,,,,,,,,,,,,,,,,,,,,,,,,,,,,,, | ,             |        |
| 361    | Membership Dues and Fees                                | -                | -                                       | -                | 14,132           | 6,275                    | -                                       | 20,407        | 0.01%  |
| 363    | Assessments/Penalties                                   | -                | -                                       | -                | · -              | -                        | -                                       | -             | 0.00%  |
| 371    | Liability Insurance                                     | -                | -                                       | -                | -                | -                        | -                                       | -             | 0.00%  |
| 372    | Vehicle Liability Insurance                             | -                | -                                       | -                | -                | -                        | -                                       | -             | 0.00%  |
| 373    | Property Insurance                                      | -                | -                                       | -                | -                | -                        | -                                       | -             | 0.00%  |
| 378    | Scholastic Accident Insurance                           | -                | -                                       | -                | -                | -                        | -                                       | -             | 0.00%  |
| 379    | Other Insurance and Judgments                           | -                | -                                       | -                | -                | -                        | -                                       | -             | 0.00%  |
| 392    | Indirect Costs                                          | -                | 83,384                                  | 5,245,090        | 2,448,373        | 901,262                  | -                                       | 8,678,108     | 2.24%  |
| 394    | School Nutrition Refund (Contra-Expenditure)            | -                |                                         | -                | -                | -                        | -                                       | -             | 0.00%  |
| 395    | Covid Late Liquidation Refund (GEER Funding)            | -                | -                                       | _                | -                | _                        | -                                       | -             | 0.00%  |
| 399    | Unbudgeted Funds                                        | -                | <u>-</u>                                | -                | _                | _                        | _                                       | _             | 0.00%  |
|        | - 3                                                     |                  |                                         |                  |                  |                          |                                         |               | 2.2370 |

### PRC ALL - Sum of all Covid Expenditures (All Programs)

FY2020, FY2021, FY2022, FY2023 & 2024 District Expenditures by PSU and Object Code as of 02/29/2024

| Object Category / Object Code Description |              | FY 2020<br>YTD Expenditures | FY 2021<br>YTD Expenditures | FY 2022<br>YTD Expenditures | FY 2023<br>YTD Expenditures | FY 2024 YTD Expenditures (as of 02/29/2024) | FY 2024<br>Encumbrances<br>(as of 02/29/2024) | Total<br>Expenditures | %<br>Total |
|-------------------------------------------|--------------|-----------------------------|-----------------------------|-----------------------------|-----------------------------|---------------------------------------------|-----------------------------------------------|-----------------------|------------|
| 715 Transfers to Multiple Enterprise Fund |              | 2,448,756                   | -                           | -                           | -                           | -                                           | -                                             | 2,448,756             | 0.63%      |
|                                           | Subtotal:    | \$ 2,448,756                | \$ 83,384                   | \$ 5,245,090                | \$ 2,462,504                | \$ 907,537                                  | \$ -                                          | \$ 11,147,271         | 2.88%      |
|                                           |              |                             |                             |                             |                             |                                             |                                               |                       |            |
|                                           | Grand Total: | \$ 7,917,018                | \$ 21,820,325               | \$ 214,839,960              | \$ 100,564,548              | \$ 38,341,938                               | \$ 3,555,670                                  | \$ 387,039,460        | 100.00%    |