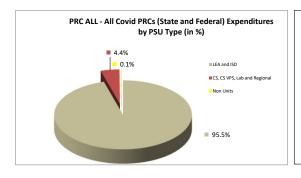

PRC ALL - All Covid PRCs (State and Federal)
FY2020, FY2021, FY2022, FY2023 & 2024 District Expenditures by PRC - as of 02/29/2024

|     | PSU Name                                                                                                      | PSU Type | PSU<br>Status | FY 2020<br>YTD Expenditures                   | FY 2021<br>YTD Expenditures                              | FY 2022<br>YTD Expenditures                                   | YTD Expenditures                                             |                         | (as of 02/29/2024)                            | Total<br>Expenditures                                          | Total<br>Allotment                                             | \$<br>Balance                                          | %<br>Remaining |
|-----|---------------------------------------------------------------------------------------------------------------|----------|---------------|-----------------------------------------------|----------------------------------------------------------|---------------------------------------------------------------|--------------------------------------------------------------|-------------------------|-----------------------------------------------|----------------------------------------------------------------|----------------------------------------------------------------|--------------------------------------------------------|----------------|
| 920 | Wake County Schools                                                                                           | LEA      | Open          | 7,917,018                                     | 21,820,325                                               | 214,839,960                                                   | 100,564,548                                                  | 38,341,938              | 3,555,670                                     | 387,039,460                                                    | 437,376,925                                                    | 50,337,465                                             | 11.51%         |
|     | Subtotal LEA + ISD Subtotal Charters, CS VPS, Lab & Regional Schools Subtotal Non Units Grand Total (all PSU) |          |               | 84,911,003<br>4,064,170<br>-<br>\$ 88,975,173 | 623,151,569<br>32,621,376<br>5,100,245<br>\$ 660,873,191 | 1,956,198,571<br>106,152,196<br>2,870,224<br>\$ 2,065,220,991 | 1,486,296,853<br>72,892,433<br>7,132,719<br>\$ 1,566,322,005 | 30,563,668<br>2,693,501 | 286,126,769<br>166,977<br>-<br>\$ 286,293,746 | 5,343,114,954<br>246,460,820<br>17,796,689<br>\$ 5,607,372,463 | 5,972,410,891<br>282,951,479<br>18,296,689<br>\$ 6,273,659,059 | 629,295,937<br>36,490,659<br>500,000<br>\$ 666,286,596 | 12.90%         |