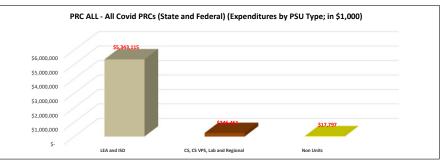

PRC ALL - All Covid PRCs (State and Federal)
FY2020, FY2021, FY2022, FY2023 & 2024 District Expenditures by PRC - as of 02/29/2024

|     | PSU Name                                                                                                      | PSU Type | PSU<br>Status | FY 2020<br>YTD Expenditures                   | FY 2021<br>YTD Expenditures                              | FY 2022<br>YTD Expenditures                                   | YTD Expenditures                                             |                         | (as of 02/29/2024)                            | Total<br>Expenditures                                          | Total<br>Allotment                                             | \$<br>Balance                                          | %<br>Remaining |
|-----|---------------------------------------------------------------------------------------------------------------|----------|---------------|-----------------------------------------------|----------------------------------------------------------|---------------------------------------------------------------|--------------------------------------------------------------|-------------------------|-----------------------------------------------|----------------------------------------------------------------|----------------------------------------------------------------|--------------------------------------------------------|----------------|
| 920 | Wake County Schools                                                                                           | LEA      | Open          | 7,917,018                                     | 21,820,325                                               | 214,839,960                                                   | 100,564,548                                                  | 38,341,938              | 3,555,670                                     | 387,039,460                                                    | 437,376,925                                                    | 50,337,465                                             | 11.51%         |
|     | Subtotal LEA + ISD Subtotal Charters, CS VPS, Lab & Regional Schools Subtotal Non Units Grand Total (all PSU) |          |               | 84,911,003<br>4,064,170<br>-<br>\$ 88,975,173 | 623,151,569<br>32,621,376<br>5,100,245<br>\$ 660,873,191 | 1,956,198,571<br>106,152,196<br>2,870,224<br>\$ 2,065,220,991 | 1,486,296,853<br>72,892,433<br>7,132,719<br>\$ 1,566,322,005 | 30,563,668<br>2,693,501 | 286,126,769<br>166,977<br>-<br>\$ 286,293,746 | 5,343,114,954<br>246,460,820<br>17,796,689<br>\$ 5,607,372,463 | 5,972,410,891<br>282,951,479<br>18,296,689<br>\$ 6,273,659,059 | 629,295,937<br>36,490,659<br>500,000<br>\$ 666,286,596 | 12.90%         |