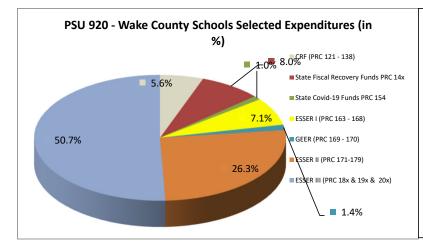

PSU 920 - Wake County Schools
=Y2020, FY2021, FY2022, FY2023 & 2024 District Expenditures by PRC - as of 02/29/2024

|            |                                                                                                                             | FY 2020      | FY 2021   | FY 2022      | FY 2023           | Expenditures       | Encumbran         |                    |                      |                    | %               |
|------------|-----------------------------------------------------------------------------------------------------------------------------|--------------|-----------|--------------|-------------------|--------------------|-------------------|--------------------|----------------------|--------------------|-----------------|
|            |                                                                                                                             | YTD          | YTD       | YTD          | YTD               | (as of             | ces               |                    | Total                | \$                 | Remaini         |
| PRC        | PRC Description                                                                                                             | Expenditures |           | Expenditures | Expenditures      | 02/29/2024)        | (as of            | Total Expenditures | Allotment            | Balance            | ng              |
| 121        | CRF - Summer Learning Program                                                                                               | -            | 5,599,192 | -            | -                 | -                  | -                 | 5,599,192          | 5,599,192            | -                  | 0.00%           |
| 122        | CRF - School Health Support Personnel                                                                                       | -            | 548,691   | 432,829      | -                 | _                  | _                 | 981,520            | 981,520              | _                  | 0.00%           |
| 123        | CRF - Remote Instruction                                                                                                    | -            | 314,409   | -            | -                 | _                  | _                 | 314,409            | 314,409              | _                  | 0.00%           |
| 124        | CRF - Student Computers and Devices                                                                                         | -            | 3,321,872 | -            | -                 | -                  | -                 | 3,321,872          | 3,321,872            | _                  | 0.00%           |
| 125        | CRF - School Nutrition                                                                                                      | 4,087,201    | 127,754   | 104,941      | -                 | -                  | -                 | 4,319,897          | 4,319,897            | -                  | 0.00%           |
| 126        | CRF - Personnel Computers and Devices                                                                                       | -            | 586,197   | -            | -                 | -                  | -                 | 586,197            | 586,197              | -                  | 0.00%           |
| 127        | CRF - Connectivity School Buses                                                                                             | -            | -         | -            | -                 | -                  | -                 | -                  | -                    | -                  |                 |
| 128        | CRF - Connectivity Student Mobile Internet Access                                                                           | -            | 856,950   | -            | -                 | -                  | -                 | 856,950            | 856,950              | -                  | 0.00%           |
| 129        | CRF - Learning Management System                                                                                            | -            | -         | -            | -                 | -                  | -                 | -                  | -                    | -                  |                 |
| 132        | CRF - Exceptional Children Extended School Year Grant                                                                       | -            | 3,106,258 | 600,968      | -                 | -                  | -                 | 3,707,226          | 3,707,226            | -                  | 0.00%           |
| 133        | CRF - Extended Learning and Integrated Student Support (ELISS)                                                              | -            | -         | -            | -                 | -                  | -                 | -                  | -                    | -                  |                 |
| 134        | CRF - Low Wealth Counties Supplemental Funding                                                                              | -            | -         | -            | -                 | -                  | -                 | -                  | -                    | -                  |                 |
| 135        | CRF - Cybersecurity                                                                                                         | -            | 268,346   | -            | -                 | -                  | -                 | 268,346            | 268,346              | -                  | 0.00%           |
| 136        | CRF - Direct Appropriations                                                                                                 | -            | -         | -            | -                 | -                  | -                 | -                  | -                    | -                  |                 |
| 137        | CRF - Personal Protective Equipment (PPE)                                                                                   | -            | 1,483,411 | -            | -                 | -                  | -                 | 1,483,411          | 1,483,411            | -                  | 0.00%           |
| 138        | CRF - Gaggle Safety Equipment                                                                                               | -            | 132,610   | -            | -                 | -                  | -                 | 132,610            | 132,610              | -                  | 0.00%           |
| 140        | State Fiscal Recovery Fund - School Bus Safety Pilot Program                                                                | -            | -         | -            | -                 | -                  | -                 | -                  | -                    | -                  |                 |
| 141        | State Fiscal Recovery Fund - Premium Pay Bonus                                                                              | -            | -         | 30,911,932   | -                 | -                  | -                 | 30,911,932         | 30,911,932           | -                  | 0.00%           |
| 142        | State Fiscal Recovery Fund - Crosby Scholars                                                                                | -            | -         | -            | -                 | -                  | -                 | -                  | -                    | -                  |                 |
| 154        | State Covid-19 Supplemental Funds                                                                                           | 3,829,817    | -         | -            | -                 | -                  | -                 | 3,829,817          | 3,829,817            | -                  | 0.00%           |
| 163        | ESSER I - CARES Act-K12 Emergency Relief                                                                                    | -            | 2,858,886 | 21,483,489   | 232,749           | -                  | -                 | 24,575,124         | 24,575,124           | -                  | 0.00%           |
| 164        | ESSER I - Public School Unit Supplemental Funding                                                                           | -            | -         | -            | -                 | -                  | -                 | -                  | -                    | -                  |                 |
| 165        | ESSER I - Digital Curricula                                                                                                 | -            | -         | 1,160,159    | -                 | -                  | -                 | 1,160,159          | 1,160,159            | -                  | 0.00%           |
| 166        | ESSER I - Learning Management System                                                                                        | -            | -         | 545,138      | -                 | -                  | -                 | 545,138            | 545,138              | -                  | 0.00%           |
| 167        | ESSER I - Exceptional Children Grants                                                                                       | -            | -         | 377,293      | 496,234           | -                  | -                 | 873,527            | 873,527              | -                  | 0.00%           |
| 168        | ESSER I - Innovative Childcare & Remote Extended Support (ICARES)                                                           | -            | 117,468   | 232,532      | -                 | -                  | -                 | 350,000            | 350,000              | -                  | 0.00%           |
| 169        | GEER - Specialized Instructional Support Personnel for Covid-19 Response                                                    | -            | 2,308,338 | 1,374,636    | -                 | -                  | -                 | 3,682,974          | 3,682,974            | -                  | 0.00%           |
| 170        | GEER - Supplemental Instructional Services                                                                                  | -            | 127,645   | 1,252,985    | 269,780           | -                  | -                 | 1,650,410          | 1,650,410            | -                  | 0.00%           |
| 171        | ESSER II - Supplemental-K12 Emergency Relief Fund                                                                           | -            | 62,298    | 60,570,456   | 35,224,909        | 330,821            | -                 | 96,188,484         | 96,189,387           | 903                | 0.00%           |
| 172        | ESSER II - Public School Unit Supplemental Funding                                                                          | -            | -         | -            |                   |                    | -                 | <del>-</del>       | <del>.</del>         | -                  |                 |
| 173        | ESSER II - Supplemental Contracted Instructional Support Funding                                                            | -            | -         | 24,500       | 699,749           | 315,110            | -                 | 1,039,359          | 1,039,359            | -                  | 0.00%           |
| 174        | ESSER II - State-Wide School Nutrition Program                                                                              | -            | -         | 1,034,945    | (0)               | -                  | -                 | 1,034,945          | 1,034,945            | -                  | 0.00%           |
| 175        | ESSER II - Extended Learning and Integrated Student Support Grant (ELISS)                                                   | -            | -         | -            |                   | <del>.</del>       | -                 |                    | <del>.</del>         | -                  |                 |
| 176        | ESSER II - Summer Learning Loss_Summer Bridge                                                                               | -            | -         |              | 62,603            | 1,562,616          | -                 | 1,625,220          | 1,625,381            | 162                | 0.01%           |
| 177        | ESSER II - Summer Career Accelerator Program                                                                                | -            | -         | 15,838       | 593,147           | 1,021,173          | -                 | 1,630,157          | 1,630,157            | -                  | 0.00%           |
| 178        | ESSER II - Competency-based assessment                                                                                      | -            | -         | 197,065      | 10,254            |                    |                   | 207,319            | 207,319              | -                  | 0.00%           |
| 181        | ESSER III - K-12 Emergency Relief Fund                                                                                      | -            | -         | 83,481,678   | 55,142,398        | 32,614,874         | 1,566,535         | 172,805,485        | 215,922,743          | 43,117,257         | 19.97%          |
| 182        | ESSER III - K-12 Public School Unit Supplemental Funding                                                                    | -            | -         | -            | -                 | -                  | -                 | -                  | -                    | -                  |                 |
| 183        | ESSER III - ARP Homeless I                                                                                                  | -            | -         | -            | -                 | -                  | -                 | -                  | -                    | -                  | 00.000/         |
| 184        | ESSER III - ARP Homeless II                                                                                                 | -            | -         | 1,748        | 51,278            | 235,238            | 625,936           | 914,200            | 1,298,569            | 384,369            | 29.60%          |
| 185        | ESSER III - ARP IDEA 611 Grant to States                                                                                    | -            | -         | 501,659      | 5,786,093         | 230,196            | -                 | 6,517,948          | 6,518,561            | 613                | 0.01%<br>0.00%  |
| 186        | ESSER III - ARP IDEA Preschool Grant                                                                                        | -            | -         | 124,920      | 261,537           | 51,045             | -                 | 437,502            | 437,502              | -                  | 0.00%           |
| 187        | ESSER III - ARP IDEA Coordinated Early Intervening Services (CEIS)                                                          | -            | -         | -            |                   | -                  | -                 | -                  |                      | - 0.050.400        | 70.000/         |
| 188        | ESSER III - ARP Summer Career Accelerator Programs                                                                          | -            | -         | -            | 106,592           | 109,483            | 992,703           | 1,208,778          | 4,064,968            | 2,856,190          | 70.26%          |
| 189        | ESSER III - ARP Math Enrichment Programs                                                                                    | -            | -         | -            | 41,836            | 724,775            | 130,938           | 897,549            | 3,724,360            | 2,826,811          | 75.90%          |
| 190        | ESSER III - ARP NC Presecool Pyramid Expansion                                                                              | -            | -         | -            | - 02.744          | -                  | -                 | 400.053            | 90,466               | 90,466             |                 |
| 191<br>192 | ESSER III - ARP Grants for Identification & Location of Missing Students ESSER III - ARP Cyberbullying & Suicide Prevention | -            | -         | -            | 93,744<br>326,921 | 180,809<br>868,950 | 221,500<br>16,200 | 496,053            | 496,053<br>1,667,405 | 455.334            | 0.00%<br>27.31% |
| 192        | ESSER III - ARP Cyberbuilying & Suicide Prevention ESSER III - ARP Gaggle                                                   | -            | -         | -            | 326,921           | 868,950            | 10,200            | 1,212,071          | , ,                  | 455,334<br>521,063 |                 |
| 193        | ESSER III - ARP Gaggie ESSER III - ARP Career & Technical Education-Hospitality                                             | -            | -         | -            | 462               | 1,796              | -                 | -<br>2,259         | 521,063<br>21,847    | 19,588             |                 |
| 194        | ESSER III - ARP Career & Technical Education-Hospitality ESSER III - ARP Leadership Institute                               | _            | -         | -            | 93,893            | 9,227              | -                 | 103,120            | 21,847<br>146,426    | 43,306             |                 |
| 196        | ESSER III - ARP STEM Pilot Program                                                                                          |              | <u>-</u>  | -            | 791,952           | 9,221              | -                 | 791,952            | 792,000              | 43,306             |                 |
| 197        | ESSER III - ARP Failure Free Reading                                                                                        | Ī .          | -         | -            | 791,952           | -                  | -                 | 791,952            | 792,000              | -                  | 0.01%           |
| 191        | LOOLIN III - AINI I allule Free Incauling                                                                                   | 1 - 1        | -         | -            | · -               | -                  | -                 | i - 1              | - 1                  | -                  | 1 1             |